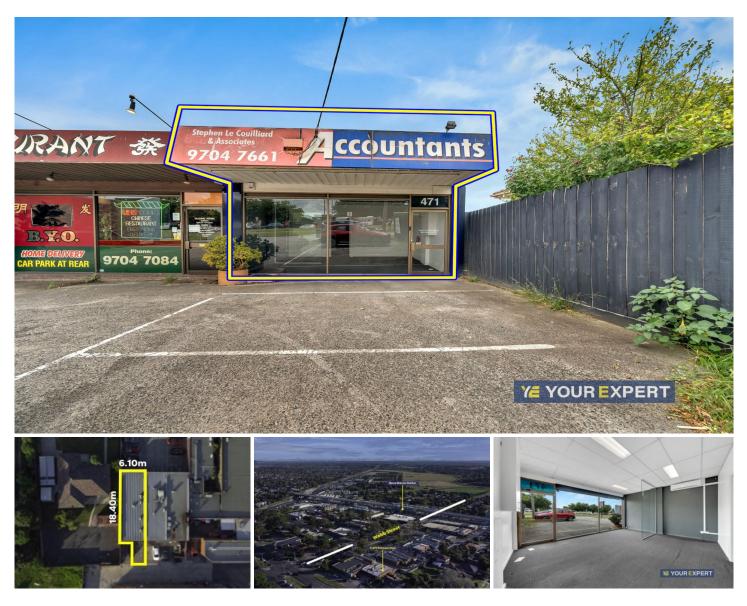

## 1/471 Princess Highway Narre Warren VIC

Welcome to a lucrative investment opportunity in the heart of Narre Warren, City of Casey. This meticulously maintained commercial shop is now available for sale, offering an unparalleled location and endless potential for savvy investors and entrepreneurs.

Strategically positioned in a high-traffic area with excellent visibility and accessibility on Princess Highway, Narre Warren ensuring maximum exposure for your business, providing ample space for retail, office, or service-oriented ventures.

Impeccably maintained with office room space, it features both a private parking spots at the back, and access to a more than 900M2 shared area with large parking in front of

## For full version visit the website

Type Price Building Size : 97 sqm

View

- : Offices
- : \$ 750,000
- - : https://www.yere.com.au/sale/vic/southeast/narre-warren/commercial/offices/79 33646

Lin Zhang 03 8578 5700