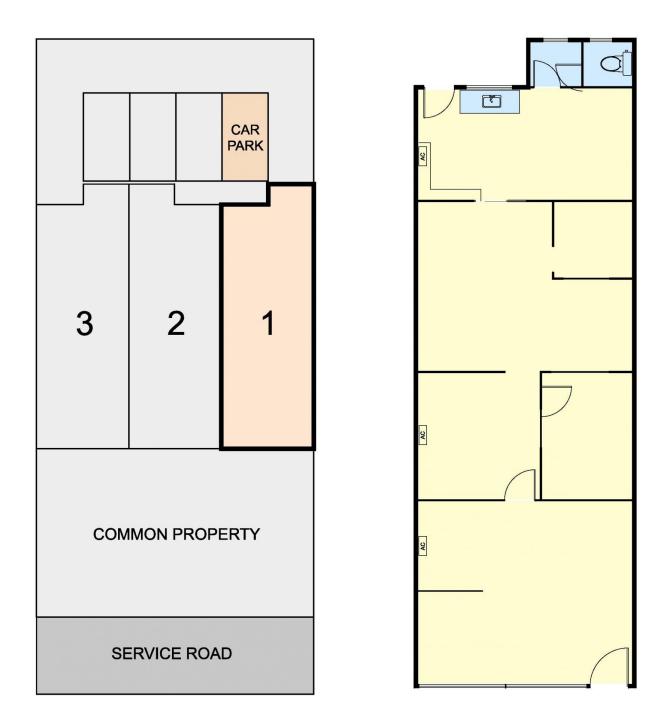

## Shop 1, 471 Princess Highway, Narre Warren

\*Dimensions are approximate and for illustrative purposes only