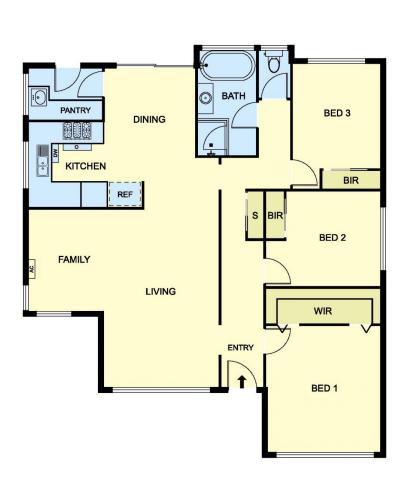

## 30 Fountain Drive, Narre Warren

\*Dimensions are approximate and for illustrative purposes only