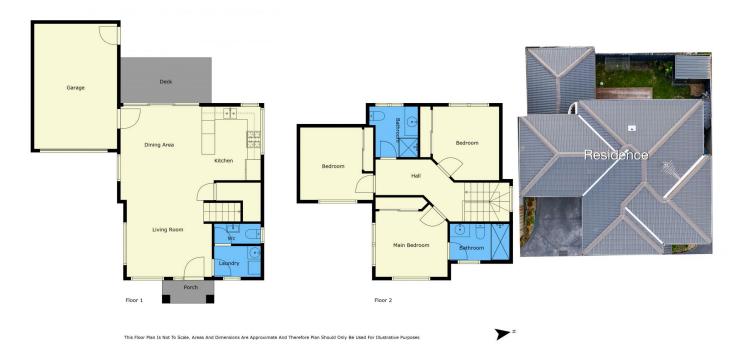

This double-storey townhouse offers spacious layout with open-plan living and a modern kitchen to the lower level, alongside a laundry area and convenient powder room.

Conveniently situated, close to Hampton Park Shopping Centre, Hampton Park Primary, River Gum Primary, Hampton Park Secondary, reserves, buses plus South Gippsland Freeway, make your enquiry today!

Floor Plan Site Plan

The floor plan is not to scale. Areas and dimensions are approximate and therefore plan should only be used for illustrative purposes