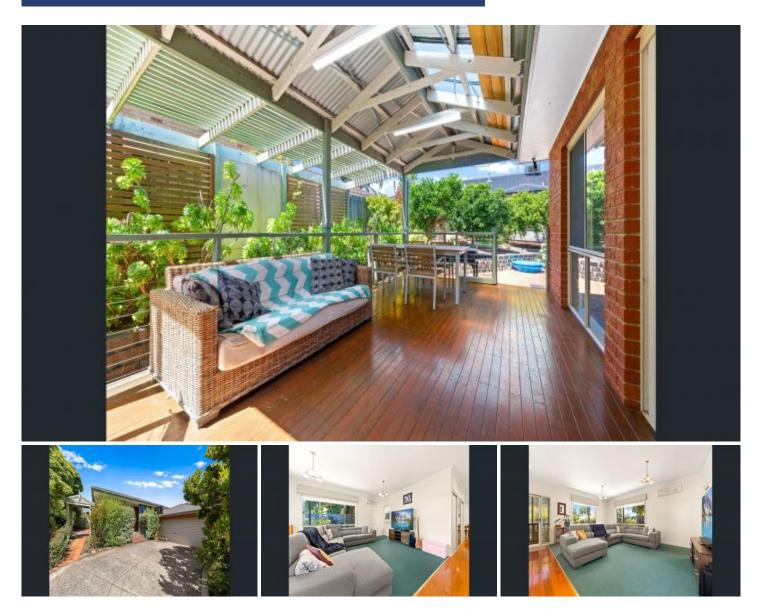

## YE YOUR EXPERT

49 John Fisher Drive Berwick VIC

49 JOHN FISHER DRIVE, BERWICK

This stunning home offers master bedroom complete with a walk-in robe and ensuite, with four additional bedrooms, each featuring built-in robes, and a family bathroom.

The kitchen, dining, and living areas, offers so much space for entertaining and outside offers a beautiful alfresco area.

The double garage provides secure parking and additional storage space.

Send email to rentals@yere.com.au WITH PROPERTY ADDRESS AS SUBJECT LINE for enquiry For full version visit the website 5 🎮 2 🚝 2 🚍