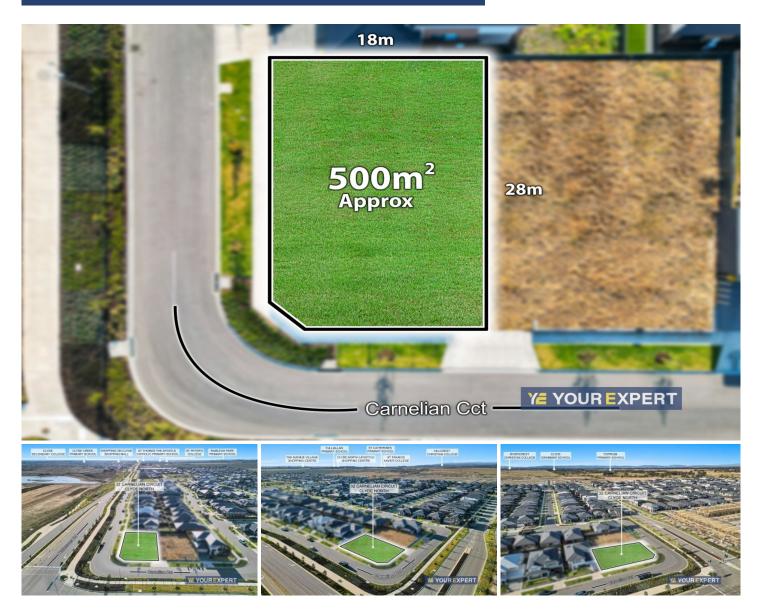

## 32 Carnelian Circuit Clyde North VIC

Nestled in the heart of Clyde North, a gem awaits discovery at 32 Carnelian Circuit. This vacant land at 32 Carnelian Circuit, Clyde North is a great opportunity for anyone looking to build their dream home in a prime location. The land size is around 500m<sup>2</sup>, with a wide frontage. It is in a quiet, peaceful neighborhood, close to the proposed town center and wetland.

The land is ready for a double-story house. Don't miss this chance to secure this land and create your masterpiece. Contact us today to arrange an inspection and make an offer.

- Price : \$440,000 \$480,000
- Land Size : 500 sqm
- View : https://www.yere.com.au/sale/vic/south-east /clyde-north/residential/land/7920954