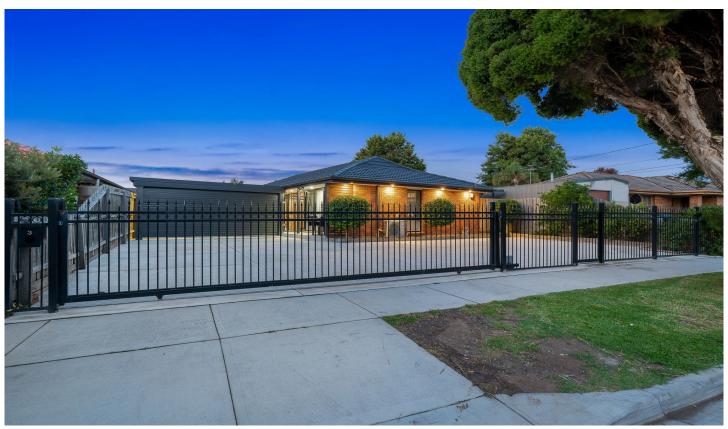

## 3 Evelyne Avenue Cranbourne VIC

If a convenient blue-ribbon location and practical layout are at the top of your wish list, then this freshly renovated three-bedroom house is a must-see.

As you enter this tastefully renovated home, built on a massive 603m2 (approx.) land size with future subdivision potential; you are welcomed by a spacious living area leading to a fully renovated kitchen overlooking the dining area filled with abundant natural sunlight and is perfect for hosting gatherings for friends and families.

## 3 📭 1 🖺 4 🗬

Type : House Price : \$ 700,000 Land Size : 603 sqm

/iew : https://www.yere.com.au/sale/vic/south-east /cranbourne/residential/house/7918648

Rachhpal Singh 03 8578 5700

Megha Dhingra 03 8578 5700