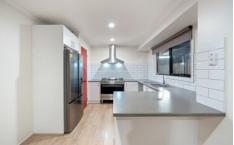

At the end of this generous space, the kitchen will delight the resident chef with premium stainless-steel appliances including a 1200mm cooktop, range-wood, oven, dishwasher, sleek countertops, tilted slash-back and