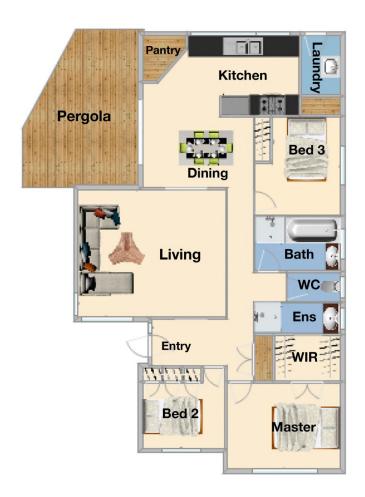

3 bedrooms, master with walk in robes and full ensuite Spacious kitchen with quality appliances and plenty of storage space

2 living areas including the formal lounge and family/dining

Double tin garage with additional parking for boat, caravan, trailer or extra cars in the long driveway

3 📭 2 🖺 6 🗬

Type: House

**View :** https://www.yere.com.au/lease/vic/south-east/nar re-warren/residential/house/7916524

Caroline Phillips 03 8578 5700

For full version visit the website

Floor Plan Site Plan