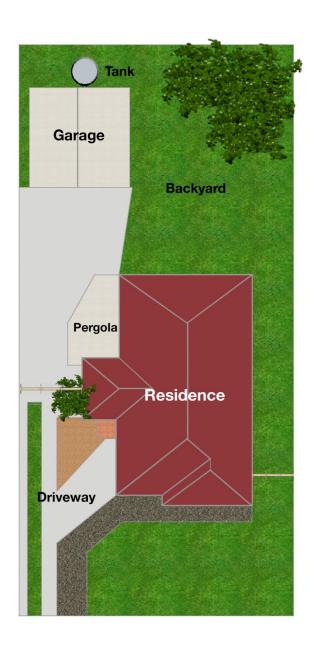

3 bedrooms, master with walk in robes and full ensuite Spacious kitchen with quality appliances and plenty of storage space

2 living areas including the formal lounge and family/dining

Double tin garage with additional parking for boat, caravan, trailer or extra cars in the long driveway

3 📭 2 🖺 6 🗬

Type: House

**View :** https://www.yere.com.au/lease/vic/south-east/nar re-warren/residential/house/7916524

Caroline Phillips 03 8578 5700

For full version visit the website

Floor Plan Site Plan