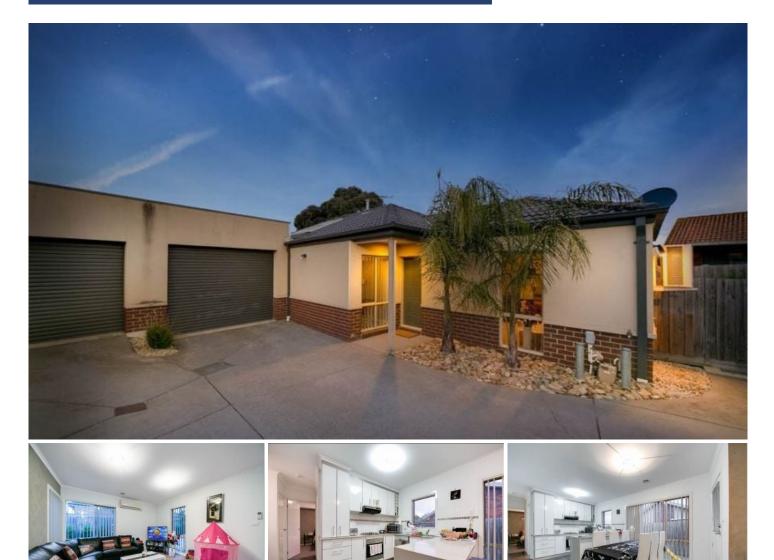

## 83A Fleetwood Drive Narre Warren VIC

Located within the walking distance to the Fleetwood Primary School and close to the Fountain Gate Shopping Centre, Narre Warren Train Station, Monash Freeway access and all other amenities is this beautiful unit proudly boasting:-

3 bedrooms with built in robes, 1 bathroom plus a separate toilet

Spacious kitchen with quality appliances and plenty of storage space

1 large living area plus a separate dining area to entertain families and friends throughout the year

Single lock up garage with internal and remote access

Extras include:- gas ducted heating, split system air

\_ ...

3 🍋 1 🚔 1 🚘

Type : Unit

View : https://www.yere.com.au/lease/vic/south-east/nar re-warren/residential/unit/7916192