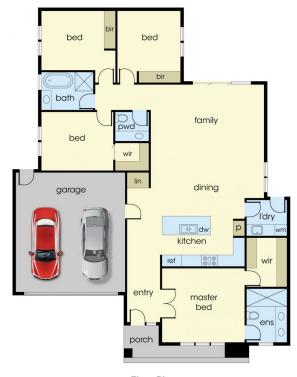

Strategically being constructed this house collects an abundance of natural light while still providing privacy, this home boasts 4 bedrooms, two bathrooms, a double garage with remote access.

Master bedroom boasts of a full ensuite, double vanity, large shower and walk-in-robe. Other 3 bedrooms are spacious, filled with natural light and well positioned, adjacent to the main bathroom.

## YE YOUR EXPERT

Floor Plan

Site Plan

The floor plan is not to scale. Areas and dimensions are approximate and therefore plan should only be used for illustrative purposes