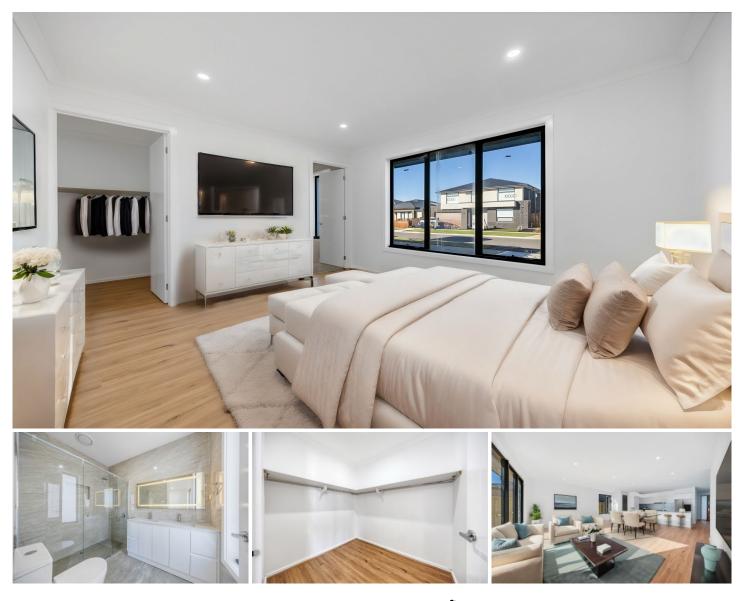

Strategically being constructed this house collects an abundance of natural light while still providing privacy, this home boasts 4 bedrooms, two bathrooms, a double garage with remote access.

Master bedroom boasts of a full ensuite, double vanity, large shower and walk-in-robe. Other 3 bedrooms are spacious, filled with natural light and well positioned, adjacent to the main bathroom.