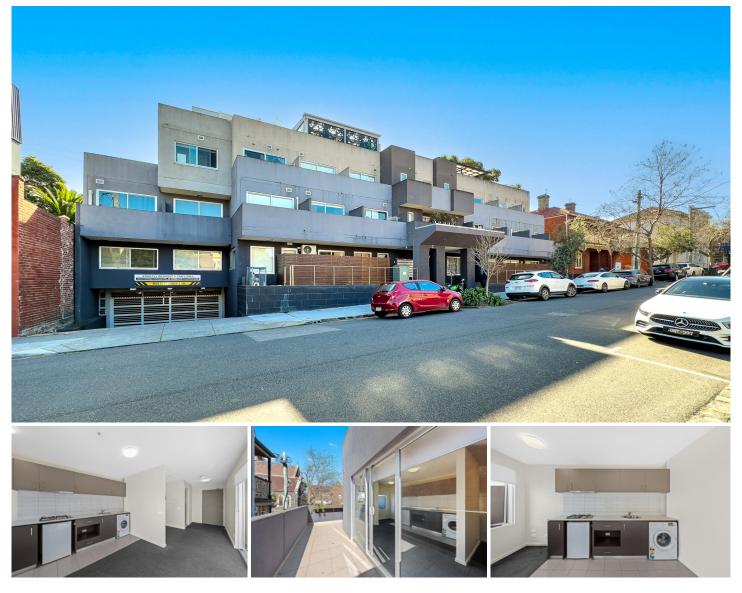

## 43/29 Lynch Street Hawthorn VIC

Excellent Location, Unbeatable Conveniences, minuets walk to Glenferrie Station

(Zone 1), Swinbourne University, shops, restaurants and entertainment. The

apartment features open plan layout with sizable bedroom, living/kitchen,

bathroom, extensive tiled balcony, video security entrance with lift access, an extra

storage cage and secure car space.

Key features of this apartment include:

- ? Secure off-street car space
- ? Open plan kitchen and living area
- ? Full central bathroom
- ? Stainless steel gas cooktop
- ? Washing machine