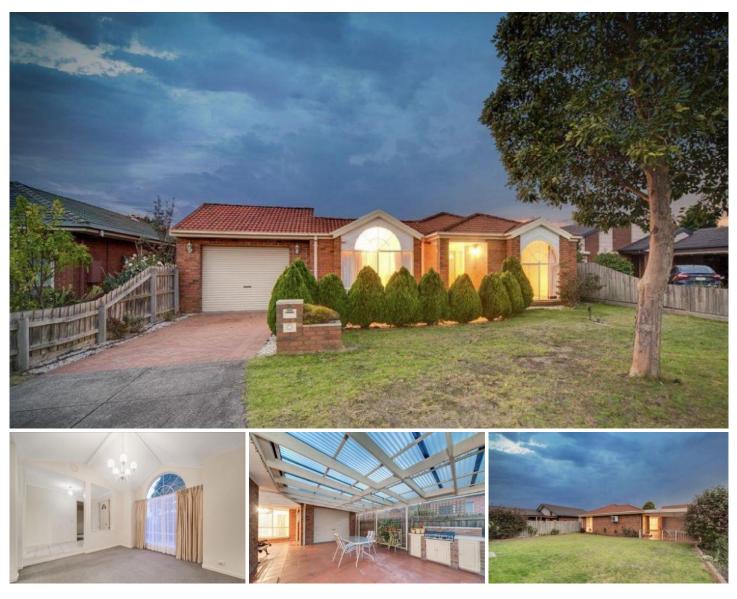

## 4 Meldrum Court Narre Warren South VIC

Walking distance to Amberly Park Shopping Centre and local schools this 3 bed 2 bath home is a must see for all. With a great size pergola with built in BBQ and big backyard entertaining friends and family.

Some inclusions are:

- 2 living areas which include sunken lounge room, family room and a separate dining area

- All new Kitchen appliances

- Single car garage with rear roller door access to the backyard

- Ducted heating and cooling

Type : House

**View :** https://www.yere.com.au/lease/vic/south-east/nar re-warren-south/residential/house/7914133

Caroline Phillips 03 8578 5700