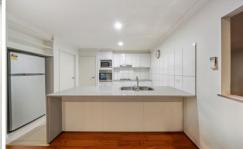

Upon entering the property, you will be greeted by a spacious master bedroom. It further leads to a grand formal lounge and to an expansive open plan living and dining area, offering abundant natural light and stunning views. The kitchen is a chef's delight, fully renovated boasting stainless steel appliances such as cooktop, oven dishwasher, Caesar-stone benchtops, and ample storage space.