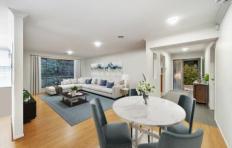

Upon entering the property, you will be greeted by a spacious master bedroom. It further leads to a grand formal lounge and to an expansive open plan living and dining area, offering abundant natural light and stunning views. The kitchen is a chef's delight, fully renovated boasting stainless steel appliances such as cooktop, oven dishwasher, Caesar-stone benchtops, and ample storage space.