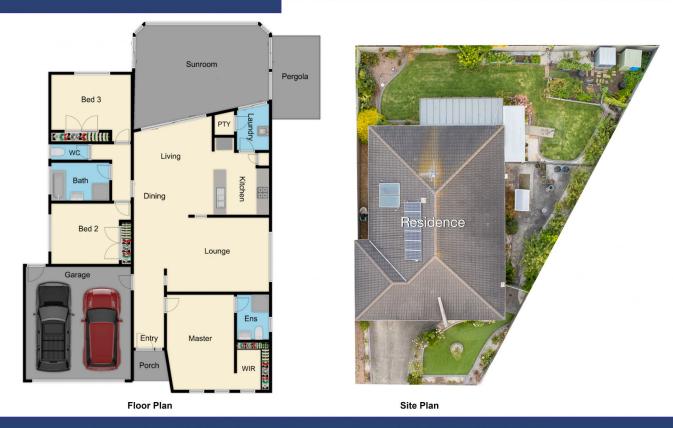

Upon entering the property, you will be greeted by a spacious master bedroom. It further leads to a grand formal lounge and to an expansive open plan living and dining area, offering abundant natural light and stunning views. The kitchen is a chef's delight, fully renovated boasting stainless steel appliances such as cooktop, oven dishwasher, Caesar-stone benchtops, and ample storage space.

For full version visit the website

The floor plan is not to scale. Areas and dimensions are approximate and therefore plan should only be used for illustrative purposes