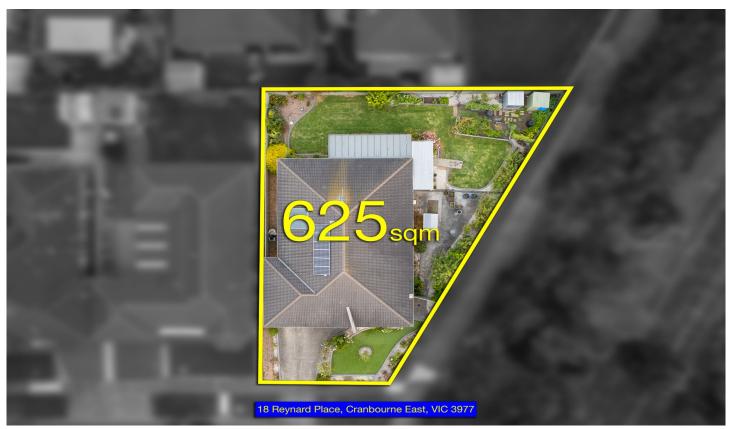

## 18 Reynard Place Cranbourne East VIC

Team Rachhpal & Megha proudly presents 18 REYNARD PLACE CRANBOURNE EAST - a stunning family home that offers the perfect blend of comfort and style. This premium property is situated in a highly desirable location and boasts an array of features for you to enjoy.

Rachhpal Singh 03 8578 5700

Type : House

3 📭 2 🔓 2 😭

**Price** : \$ 725,000 **Land Size** : 625 sqm

View : https://www.yere.com.au/sale/vic/south-east /cranbourne-east/residential/house/7910058

Rick Kothari 03 8578 5700