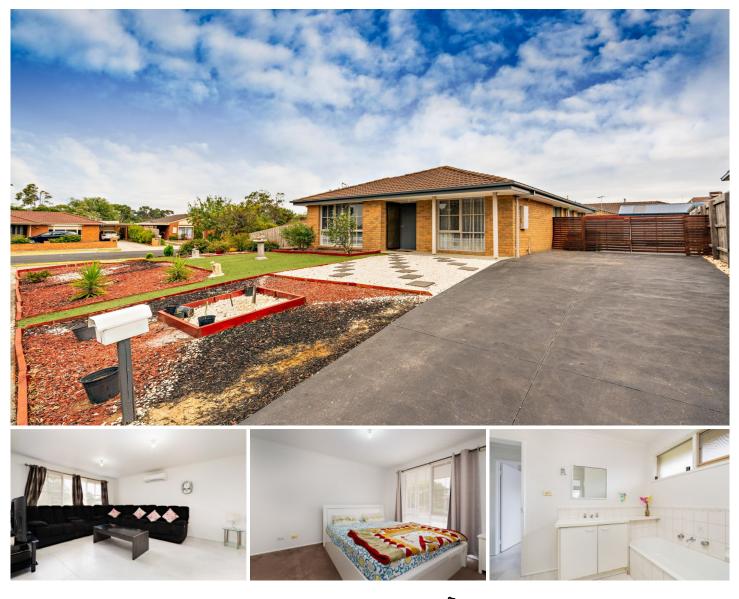

## **1 Marson Court Pakenham VIC**

Located close to the Pakenham Lakeside primary school, Saint Patrick's primary school, Pakenham Springs primary school, John Henry primary school, Pakenham secondary college, Lakeside college, ECG college, Pakenham Place shopping centre, Arena shopping centre, Heritage Springs shopping centre, Village Lakeside shopping centre, Pakenham train station, local bus stops, kindergartens, child care centres, medical centres, Monash freeway, local parks and all other amenities is this beautiful home proudly boasting:-

3 bedrooms with built in robes, one two-way bathroom, separate toilet

Spacious kitchen with quality appliances and plenty of storage space