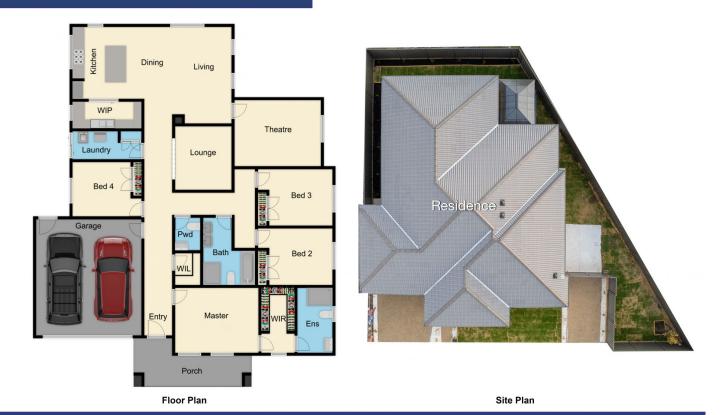

## 21 Narmada Road Clyde VIC

Team Rachhpal & Megha takes immense pride in introducing this exquisite masterpiece meticulously crafted to perfection in every detail.

This newly built home offers four bedrooms, two bathrooms, one powder room and double car garage. Upon entering, you are greeted with a wide entrance and a generously sized master bedroom complete with a walk-in robe and luxurious ensuite setting the stage for the impeccable design that unfolds throughout the home. Moving further into the residence, offering a private sanctuary within the residence.

The layout of the remaining three bedrooms, along with the shared common bathroom, impeccable powder room has

4 🗀 2 📛 4 👄

Type : House Land Size : 499 sqm

**View**: https://www.yere.com.au/sale/vic/south-east