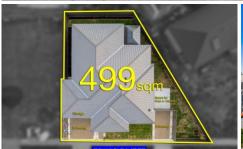

The layout of the remaining three bedrooms, along with the shared common bathroom, impeccable powder room has

4 🗀 2 📛 4 👄

Type : House Land Size : 499 sqm

**View**: https://www.yere.com.au/sale/vic/south-east