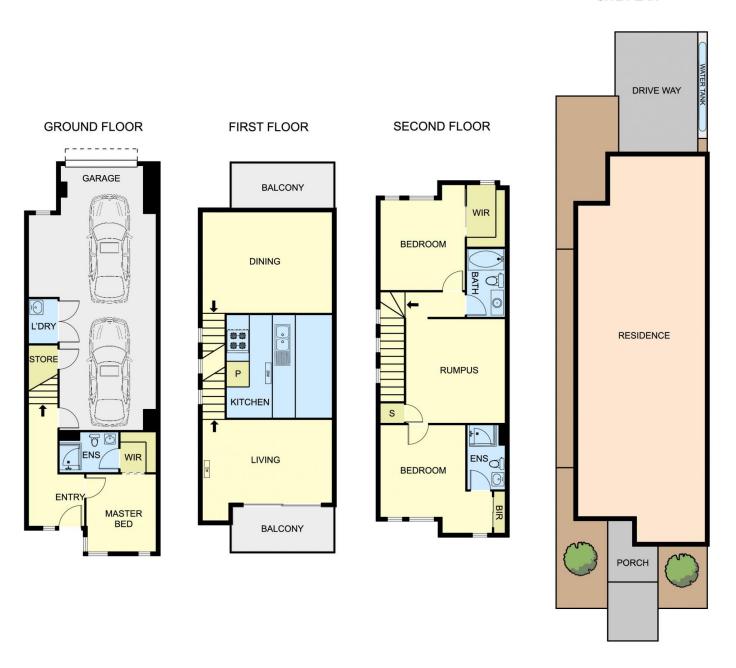

## 19/68 Cheltenham Road Dandenong VIC

Conveniently located just a short walk to the railway station, shops and

cafes, this modern triple storey townhouse offers high ceilings, an open

living plan, three bedrooms and 3 bathrooms with ample parking.

As you step into this beautiful home, you are welcomed by the entrance, a

bedroom with WIR, ensuite, European laundry and a spacious garage on the ground floor.

The middle level offers an open living plan with a large kitchen fitted with

## 19/68 Cheltenham Road, Dandenong

\*Dimensions are approximate and for illustrative purposes only