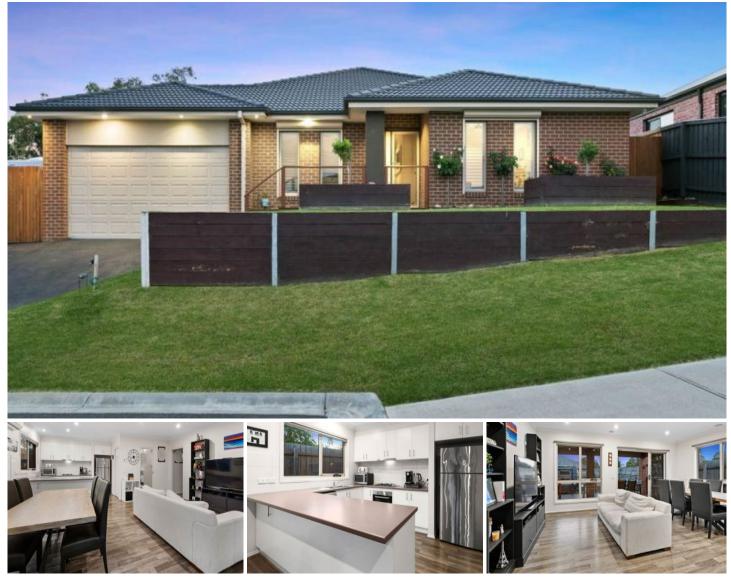

## **5 Isa Court Langwarrin VIC**

This stunning family home is centrally located within walking distance to Elisabeth Murdoc College, Beckenham Place Reserve/Park, The Gateway Shopping Centre, Lloyd Park sporting facilities and proximity to Peninsula Link, allowing easy access to the Mornington Peninsula and the Melbourne CBD.

The property showcases 4 generously sized bedrooms and 2 living areas.

Master bedroom with walk-in robe and contemporary full ensuite.

3 bedrooms with built in robes.

A fresh open plan kitchen, lounge, and dining area.