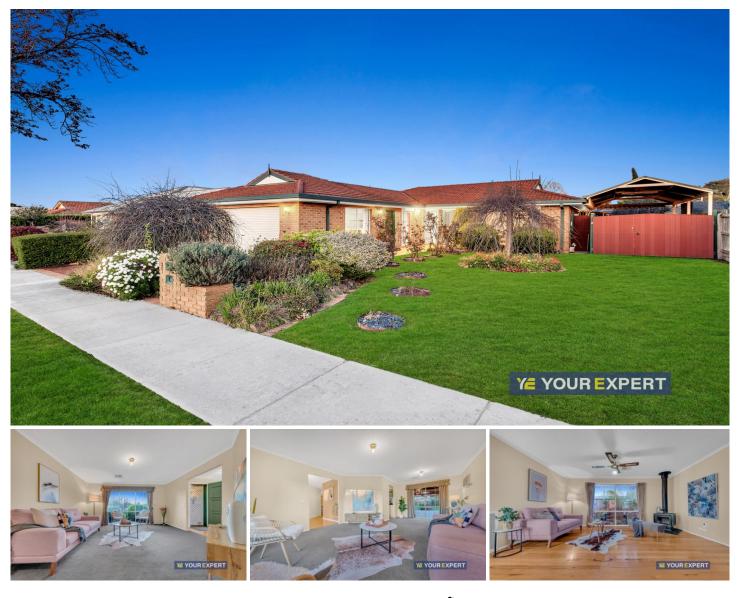

## **37 County Drive Berwick VIC**

Immaculate 4 bedroom family home positioned in a highly sought-after location. Superb family living with an enormous covered alfresco is surrounded by beautiful well-established gardens. This lovely home offers both formal and informal living spaces.

Three sizeable bedrooms with built in robes, the master featuring dual aspect windows and modern ensuite bathroom with oversized shower. A generous study could easily be converted into a fourth bedroom. The kitchen is modern and centrally located with stainless steel appliances, granite benchtops and glass splashback overlooking the north facing sunlit outdoor entertainers alfresco - complete with automated café blinds.