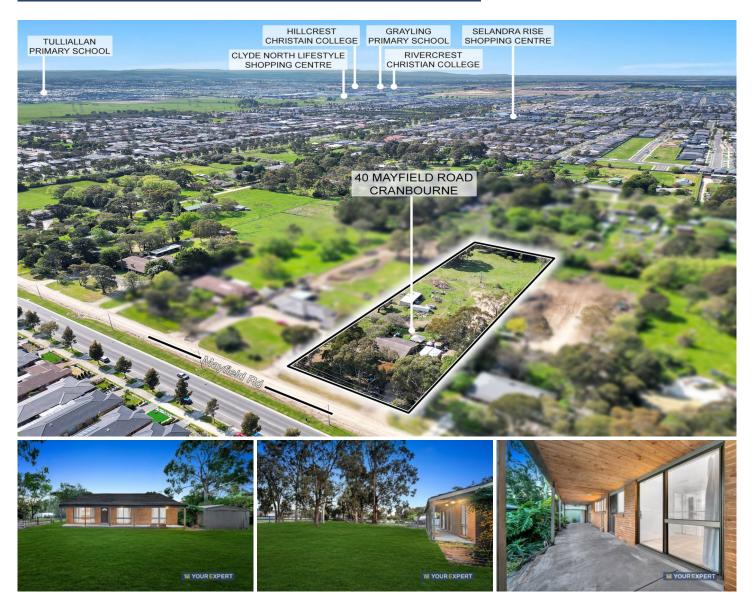

## 40 Mayfield Road Cranbourne East VIC

Desirably positioned in an urban growth corridor within close proximity of Hunt Club Shopping Centre and Cranbourne Primary School, this two-acre hobby farm represents a wonderful lifestyle. Served by bore water and rainwater tanks, this highly-productive land is divided into three main paddocks with fully fencing, horse stables and ample shedding. The existing residence offers versatile interiors accentuated by three well-proportioned bedrooms, family bathroom and functional kitchen with quality appliances. Multiple living zones ensure space for growing families to relax and unwind. This sprawling residence offers every convenience, with added benefits incorporating heating, cooling and a secure lock-up garage for vehicles and farm machinery. Situated on the doorstep of major arterials and minutes from local shops (Hunt Club

For full version visit the website

3 📭 1 🔓 4 🗬

Type : Acreage/Semi-Rural

Land Size: 7358 sqm

View: https://www.yere.com.au/lease/vic/south-ea

st/cranbourne-east/residential/acreagesemir

ural/7877588

Winnie Zhou 03 8578 5700