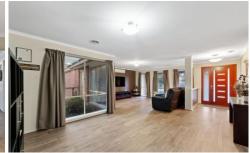

- 3 bedrooms plus study/4th bedroom, master with full ensuite and WIR
- 3 living areas including the formal lounge, family/dining and rumpus room

Spacious kitchen with quality appliances, breakfast bar, dishwasher, generous size pantry and plenty of drawers and cupboards for extra storage