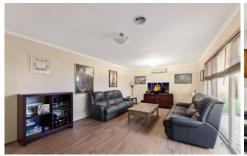

- 3 bedrooms plus study/4th bedroom, master with full ensuite and WIR
- 3 living areas including the formal lounge, family/dining and rumpus room

Spacious kitchen with quality appliances, breakfast bar, dishwasher, generous size pantry and plenty of drawers and cupboards for extra storage