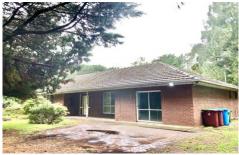

access to amenities, this 1970's built brick veneer existing home offers 3/4

bedrooms, 2 bathrooms, large open plan kitchen and ample storage space. Every room is generous to give you plenty of the space. Meanwhile it offers approx 2.45 acres land which allow you to set up a small hobby farm or store work equipment.