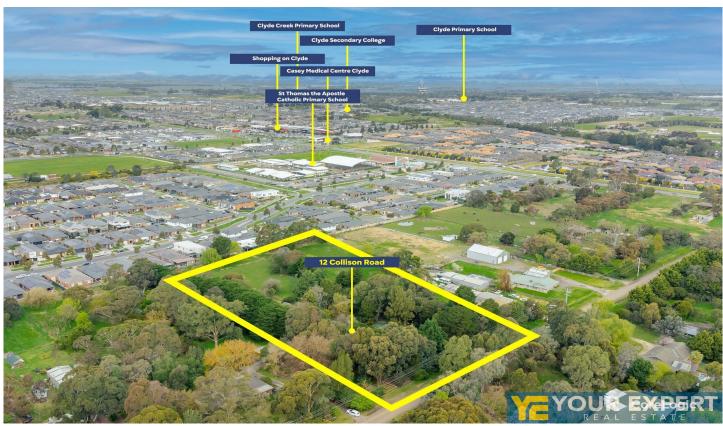

## 12 Collison Road Cranbourne East VIC

Located within minutes to all major amenities: Shopping on Clyde - St Peter's

Secondary College - Cranbourne Park Shopping Centre - Casey Fields Sporting

Complex - Selandra Rise Shopping Centre Berwick-Cranbourne Road for easy

access to amenities, this 1970's built brick veneer existing home offers 3/4

bedrooms, 2 bathrooms, large open plan kitchen and ample storage space. Every room is generous to give you plenty of the space. Meanwhile it offers approx 2.45 acres land which allow you to set up a small hobby farm or store work equipment.

Enjoy the convenience of a mature community while

For full version visit the website

4 🚐 2 🖺 10 🖨

**Type**: Acreage/Semi-Rural

Land Size: 2.45 Acres

View: https://www.yere.com.au/lease/vic/south-ea

st/cranbourne-east/residential/acreagesemir