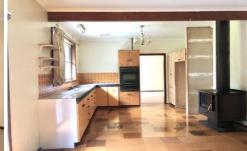

access to amenities, this 1970's built brick veneer existing home offers 3/4

bedrooms, 2 bathrooms, large open plan kitchen and ample storage space. Every room is generous to give you plenty of the space. Meanwhile it offers approx 2.45 acres land which allow you to set up a small hobby farm or store work equipment.