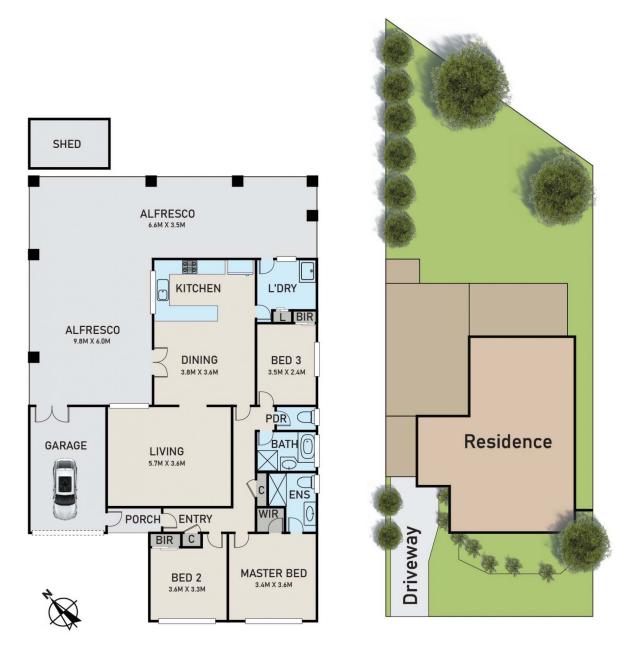

## FLOOR PLAN

## **8 BOREE COURT, BERWICK**

\* DIMENSIONS ARE APPROXIMATE AND FOR ILLUSTRATIVE PURPOSES ONLY