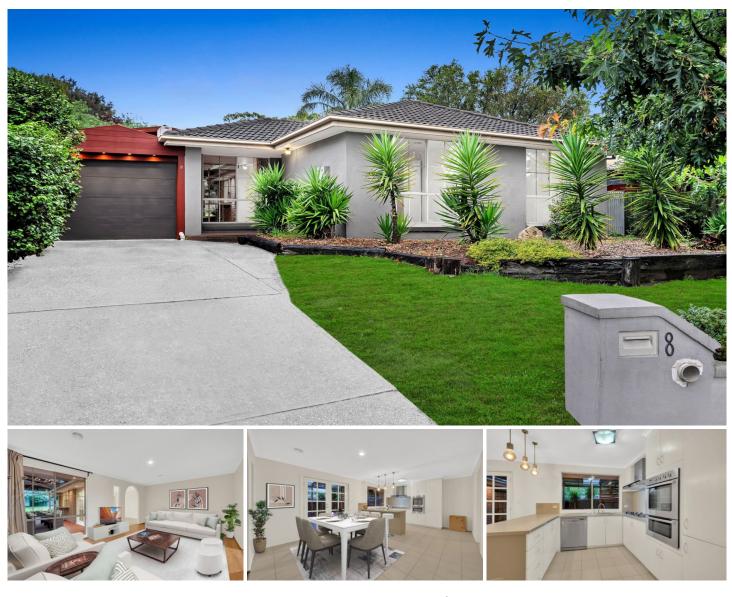

## 8 Boree Court Berwick VIC

8 Boree Court Berwick VIC 3806

Proudly presenting this neat and cosy home, sitting in the great location of Berwick.

Only a few minutes walking distance to Timbarra P-9 College, bus stop; And Close to Berwick Town Centre, Fountain Gate Shopping Centre, Train station, Wilson Botanic Park Berwick, Federation University, Nossal High school, Chisholm Institute TAFE, Monash Health-Casey Hospital, Monash Freeway, princes Hwy and so on.

This brick veneer house with 3 bedrooms and 2 bathrooms set on a large block of 633 m2 (approx..)

Boasting:

- Master bedroom with walk in robe, fully ensuite and

For full version visit the website

| 3 🎮 2 🚰 | 2 🛱 |
|---------|-----|
|---------|-----|

| Туре      | : House     |
|-----------|-------------|
| Price     | : \$745,000 |
| Land Size | : 633 sam   |

View : https://www.yere.com.au/sale/vic/south-east

Crystal Lin 03 8578 5700

/berwick/residential/house/7872061