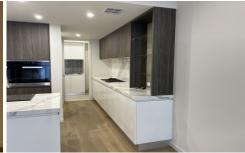

Spacious kitchen with high end appliances, dishwasher, stone benchtops, walk in pantry and lots of storage space 3 living areas including the formal lounge, family and rumpus plus a separate dining area