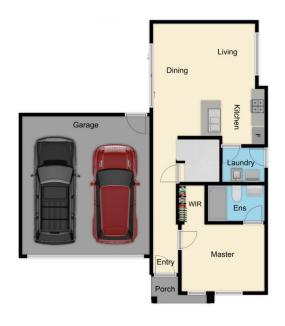

This double-storey home offers a functional and flexible floorplan, with the master bedroom downstairs, and three bedrooms and a floor to ceiling tiled bathroom upstairs. The master suite features an ensuite, floor to ceiling tiled and a walk-in robe, while the other bedrooms have mirror built-in robes. The home also boasts a large open plan living and dining area, a modern kitchen with stone benchtop and quality appliances, refrigerated heating and cooling throughout to provide all year round comfort, a double garage and a laundry with external access.

4 📭 2 🖺 2 🗬

**Price**: \$625,000

View: https://www.yere.com.au/sale/vic/south-east/offic

er/residential/townhouse/7859626

Arif Akhlaqi 03 8578 5700

Asif Raees 03 8578 5700

Ground Floor First Floor Site Plan

The floor plan is not to scale. Areas and dimensions are approximate and therefore plan should only be used for illustrative purposes