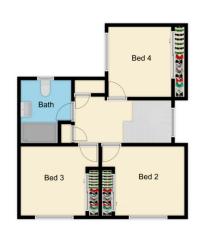

This double-storey home offers a functional and flexible floorplan, with the master bedroom downstairs, and three bedrooms and a floor to ceiling tiled bathroom upstairs. The master suite features an ensuite, floor to ceiling tiled and a walk-in robe, while the other bedrooms have mirror built-in robes. The home also boasts a large open plan living and dining area, a modern kitchen with stone benchtop and quality appliances, refrigerated heating and cooling throughout to provide all year round comfort, a double garage and a laundry with external access.

4 📭 2 🖺 2 🗬

**Price**: \$625,000

View: https://www.yere.com.au/sale/vic/south-east/offic

er/residential/townhouse/7859626

Arif Akhlaqi 03 8578 5700

Asif Raees 03 8578 5700

Ground Floor First Floor Site Plan

The floor plan is not to scale. Areas and dimensions are approximate and therefore plan should only be used for illustrative purposes