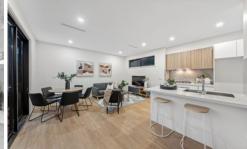

This double-storey home offers a functional and flexible floorplan, with the master bedroom downstairs, and three bedrooms and a floor to ceiling tiled bathroom upstairs. The master suite features an ensuite, floor to ceiling tiled and a walk-in robe, while the other bedrooms have mirror built-in robes. The home also boasts a large open plan living and dining area, a modern kitchen with stone benchtop and quality appliances, refrigerated heating and cooling throughout to provide all year round comfort, a double garage and a laundry with external access.