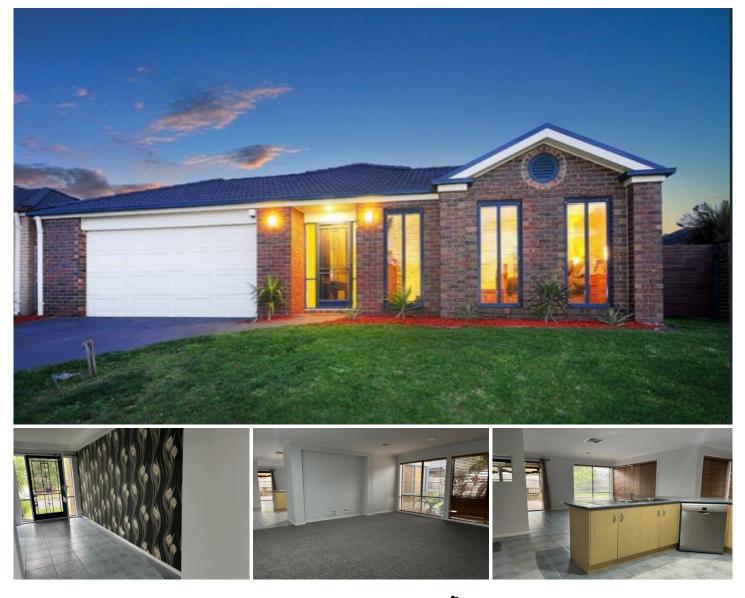

## 31 Silver Creek Drive Lynbrook VIC

This home has a very practical layout with 3spacious bedrooms, master with ensuite and walk in robes, formal living, modern kitchen, open plan living, dining and to top it all an exuberant outdoor entertaining with spa will certainly bring vibrance to your social gatherings and those private evenings more enjoyable.

Extras include: - gas ducted heating, evaporative cooling, dishwasher, downlights, low maintenance front yard and backyard.

The Lynbrook train station is 1.9kms(approx.)from the house, Lynbrook Primary School is 1.4 kms( approx.) from the house, Lynbrook village shops is 800 metres (approx.) from the house.