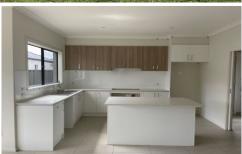

4 bedrooms, master with full ensuite and WIR Spacious kitchen with stone bench tops, dishwasher and plenty of storage space

Open plan living/dining area to entertain families and

4 🗀 2 🚍 2 🚍

Type: House

View: https://www.yere.com.au/lease/vic/south-east/ber