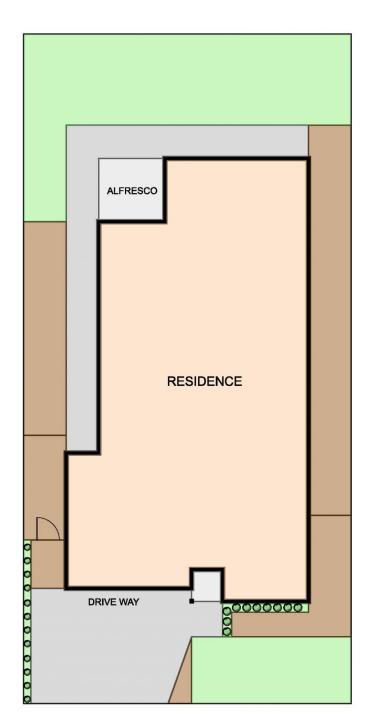

## 9 Beacon Drive Cranbourne North VIC

Introducing this stunning under 3-year-old family home which is equipped with everything required for comfortable, enjoyable living with impeccable style. Nestled on a 448 sqm (approx.) allotment, this immaculate inviting home is an opportunity not to be missed!

## 9 Beacon Drive, Cranbourne North

\*Dimensions are approximate and for illustrative purposes only