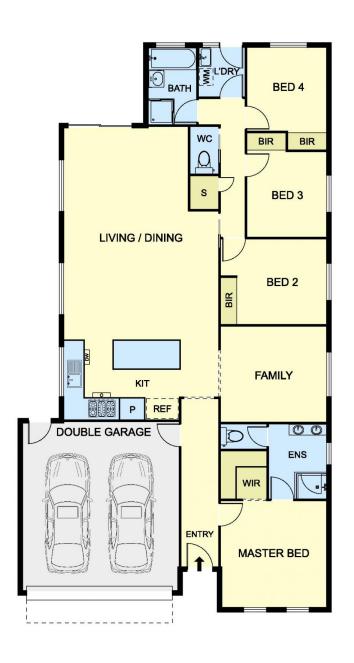

This property has so much to offer including:

- ? Four bedrooms, three fitted with built in robes and,
- ? Master bedroom features a walk in robe and ensuite with a stone benchtop with a double vanity
- ? Modern open plan kitchen overlooks the family/meals and outdoor alfresco and features stone benchtop, quality stainless steel appliances including oven/stovetop and dishwasher
- ? Two separate living areas including a living with a meals

## 9 Beacon Drive, Cranbourne North

\*Dimensions are approximate and for illustrative purposes only