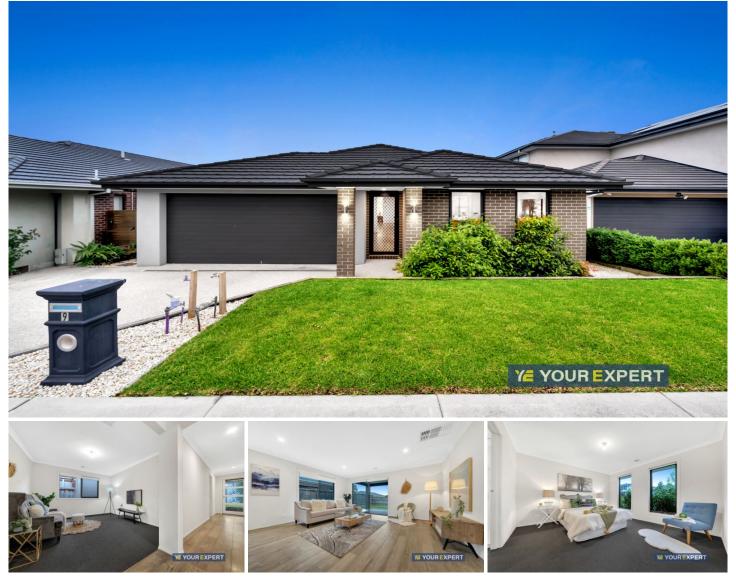

## 9 Beacon Drive Cranbourne North VIC

Introducing this stunning under 3-year-old family home which is equipped with everything required for comfortable, enjoyable living with impeccable style. Nestled on a 448 sqm (approx.) allotment, this immaculate inviting home is an opportunity not to be missed!

This property has so much to offer including:

- ? Four bedrooms, three fitted with built in robes and,
- ? Master bedroom features a walk in robe and ensuite with a stone benchtop with a double vanity
- ? Modern open plan kitchen overlooks the family/meals and outdoor alfresco and features stone benchtop, quality stainless steel appliances including oven/stovetop and dishwasher
- ? Two separate living areas including a living with a meals