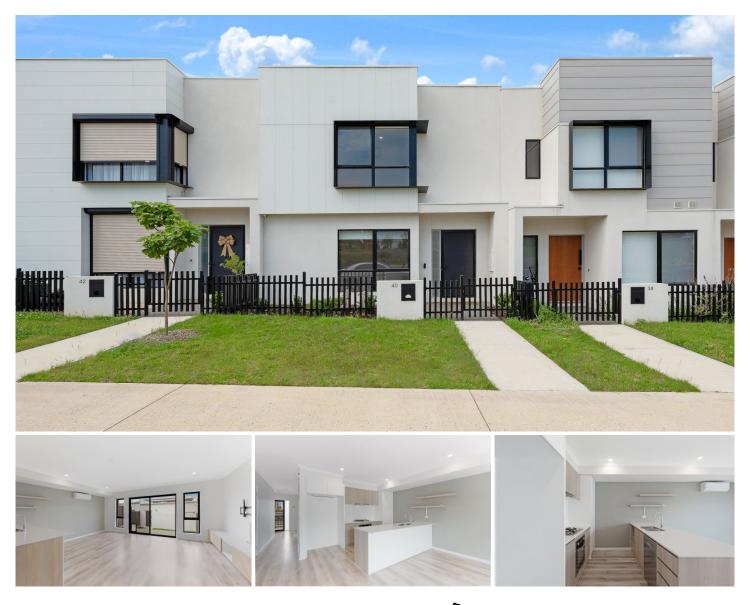

## **40 Carnival Boulevard Berwick VIC**

From the warm and welcoming façade, an inviting porch to the amazing floorplan with high end inclusions, this family home is sure to impress one and all. Engaging seamlessly with entertaining splendour and showcasing modern sophistication, this stunning town-home forms an incredible family environment with amazing outdoor surrounds.

Residing on the ground floor is 1 spacious bedrooms with WIR alongside a dual-entry bathroom, separate laundry and lots of storage space.

That leads to the large living area which is open plan with the stunning modern kitchen which comes with stone benches, tiled splashback, quality cabinetry, stainless steel appliances including dishwasher, oven and gas cooktop.