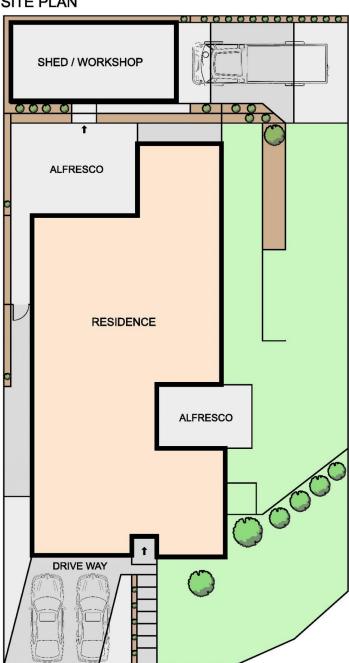

Enjoy the convenience of side access through your private second entrance with an electric gate, making it an ideal choice for those seeking extra off-street parking to accommodate a boat, caravan, or truck. The property offers a large shed or workshop, complete with power connections. This versatile space provides endless possibilities for hobbies, projects, or extra storage. It also features solar panels, contributing not only to energy efficiency but also to long-term cost savings.

#### SITE PLAN

## 1 Alastair Drive, Berwick

\*Dimensions are approximate and for illustrative purposes only