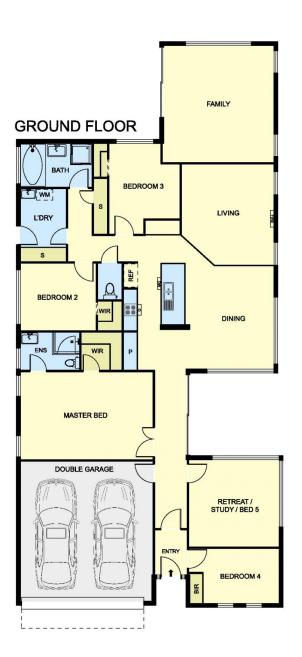

#### 1 Alastair Drive Berwick VIC

Discover the charm of this immaculate residence nestled in the leafy enclave of Northern Berwick. Meticulously renovated, this residence boasts four bedrooms, two contemporary bathrooms, a double garage, and ample grassland for kids and furry friends to run around.