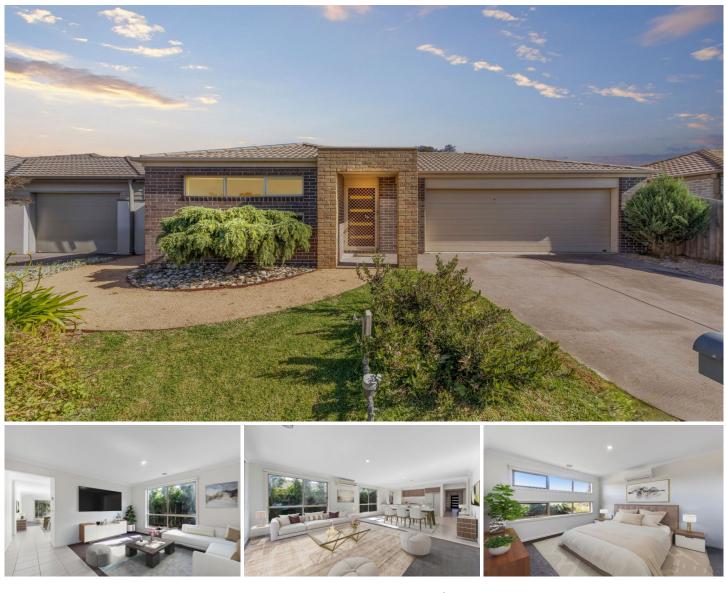

## 15 Westbury Way Lyndhurst VIC

Located close to schools, shopping centres, train station, parks and public transport. This well presented home offers you 4 generous sized bedrooms, the master bedroom with an ensuite, a main bathroom, separated toilet, laundry with external access, the kitchen with overlooking space and an extra living room provide you more activity zone.

The other features include ducted heating, cooling, double garage and easy maintained garden.

Call now to inspect.