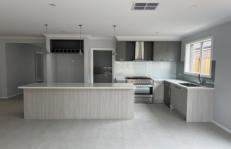

Also on offer is a modern open plan kitchen with stone benchtops, quality stainless steel appliances, dishwasher, walk in pantry and lots of cupboards and drawers for ample storage overlooking a spacious living and dining area that flows into your well and low maintained backyard.