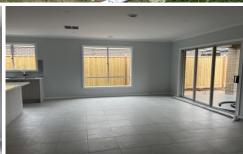

Also on offer is a modern open plan kitchen with stone benchtops, quality stainless steel appliances, dishwasher, walk in pantry and lots of cupboards and drawers for ample storage overlooking a spacious living and dining area that flows into your well and low maintained backyard.