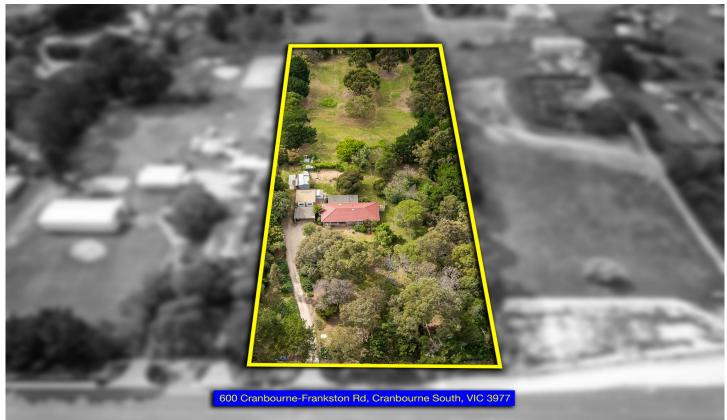

## 600 Cranbourne Frankston Road Cranbourne South VIC

Located close to all the amenities, major roads, western port freeway, quality schools, shopping centres, Cranbourne train station, local parks, shops, bus stops, golf course and all other major amenities is this beautiful property proudly boasting:-

4 阵 1 🔓 10 😭

Type : Acreage/Semi-Rural

Land Size: 3.5 Acres

View

: https://www.yere.com.au/lease/vic/south-ea st/cranbourne-south/residential/acreagesem

irural/7836846

Yogita Kapoor 03 8578 5700

For full version visit the website