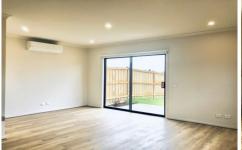

The downstairs features:

? Open plan design with the kitchen overlooking the meals and living area

? Fully equipped kitchen with a pantry

? The laundry and an additional toilet The upstairs features:

? Four bedrooms with built in wardrobes and individual wall