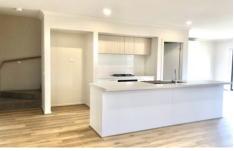

The downstairs features:

? Open plan design with the kitchen overlooking the meals and living area

? Fully equipped kitchen with a pantry

? The laundry and an additional toilet The upstairs features:

? Four bedrooms with built in wardrobes and individual wall