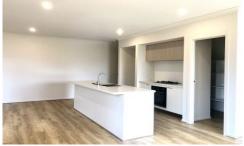

The downstairs features:

? Open plan design with the kitchen overlooking the meals and living area

? Fully equipped kitchen with a pantry

? The laundry and an additional toilet The upstairs features:

? Four bedrooms with built in wardrobes and individual wall