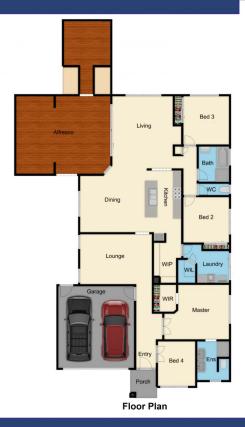

This home offers a contemporary façade and landscaped gardens welcome you inside with a wide entrance. This immaculate home is positioned on a neat 614 sqm block of land and is filled with plenty of upgrades and features. Live the lifestyle of your dreams in this stunning family home offering four generous sized bedrooms. Spacious master bedroom features a WIRs & ensuite and double vanity with separated toilet.

Site Plan

The floor plan is not to scale. Areas and dimensions are approximate and therefore plan should only be used for illustrative purposes