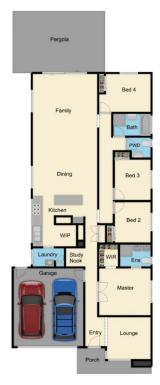

## 363 Centre Road Berwick VIC

WELCOME TO YERE CASEY, WHERE WE PROUDLY PRESENT AN EXQUISITE MASTERPIECE, LOCATED IN WELL SOUGHT-AFTER ALIRA ESTATE METICULOUSLY CRAFTED TO PERFECTION IN EVERY DETAIL.

Upon entering, you are greeted by a refined lounge with block out blinds, setting the stage for the impeccable design that unfolds throughout the home. Moving further into the residence, a generously sized master bedroom awaits, complete with blinds, a walk-in robe, and an ensuite featuring double vanities, offering a private sanctuary within the residence.

The layout of the remaining three bedrooms, along with the shared common bathroom, has been thoughtfully arranged

4 🚐 2 📛 2 🖨

Type: House Price: \$ 935,000

View: https://www.yere.com.au/sale/vic/south-east/ber

wick/residential/house/7819119

Rachhpal Singh 03 8578 5700

Lin Zhang 03 8578 5700

For full version visit the website

Floor Plan Site Plan

The floor plan is not to scale. Areas and dimensions are approximate and therefore plan should only be used for illustrative purposes