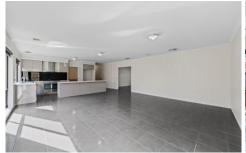

## Featuring:

- 4 spacious bedrooms, master with walk in robe and ensuite with separate toilet
- remaining 3 bedrooms all with built in robes
- open plan kitchen comes complete with huge oven, gas cooktop, splashback, dishwasher and butlers pantry
- tiled dining and lounge areas adjacent to the kitchen
- separate rumpus room / second living area
- ducted heating,
- evaporative cooling
- double lock up garage with internal access and rear roller