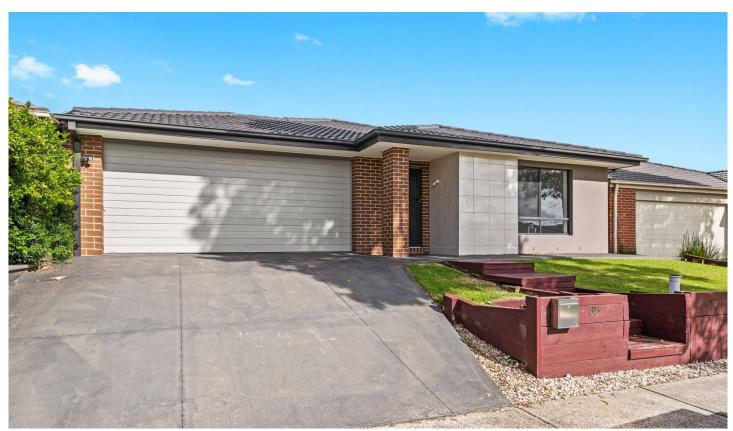

## 35 Alarah Boulevard Cranbourne West VIC

A massive home with all lots of additional features that you don't get to see in every house.

## Featuring:

- 4 spacious bedrooms, master with walk in robe and ensuite with separate toilet
- remaining 3 bedrooms all with built in robes
- open plan kitchen comes complete with huge oven, gas cooktop, splashback, dishwasher and butlers pantry
- tiled dining and lounge areas adjacent to the kitchen
- separate rumpus room / second living area
- ducted heating,
- evaporative cooling
- double lock up garage with internal access and rear roller

4 🕮 2 🚝 2 🚍

Type: House

**View**: https://www.yere.com.au/lease/vic/south-east/cra nbourne-west/residential/house/7815387

Saloni Lalseta 03 8578 5700

For full version visit the website