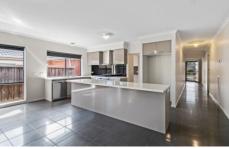

## Featuring:

- 4 spacious bedrooms, master with walk in robe and ensuite with separate toilet
- remaining 3 bedrooms all with built in robes
- open plan kitchen comes complete with huge oven, gas cooktop, splashback, dishwasher and butlers pantry
- tiled dining and lounge areas adjacent to the kitchen
- separate rumpus room / second living area
- ducted heating,
- evaporative cooling
- double lock up garage with internal access and rear roller