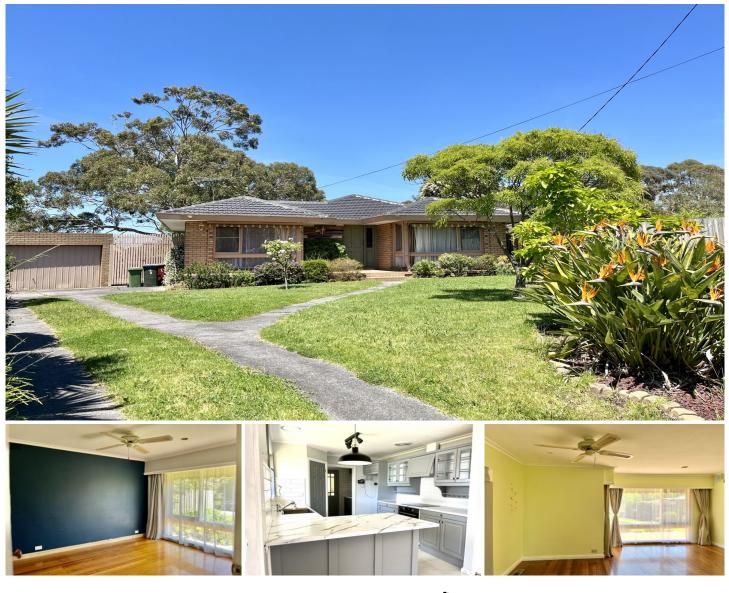

## **3 Patio Court Narre Warren VIC**

Situated in the heart of Narre Warren, just a short walk to Westfield

Fountain Gate shopping centre, Fountain Gate primary school and

secondary school and public transport is just at the door steps, this lovely

home welcomes you with a beautiful front yard and features three

bedrooms with built-in robes, the master bedroom has access to the

bathroom, spacious lounge room, fully equipped timber kitchen with large

meal area. The green backyard with tree shadows is ideal for kids'

activities.