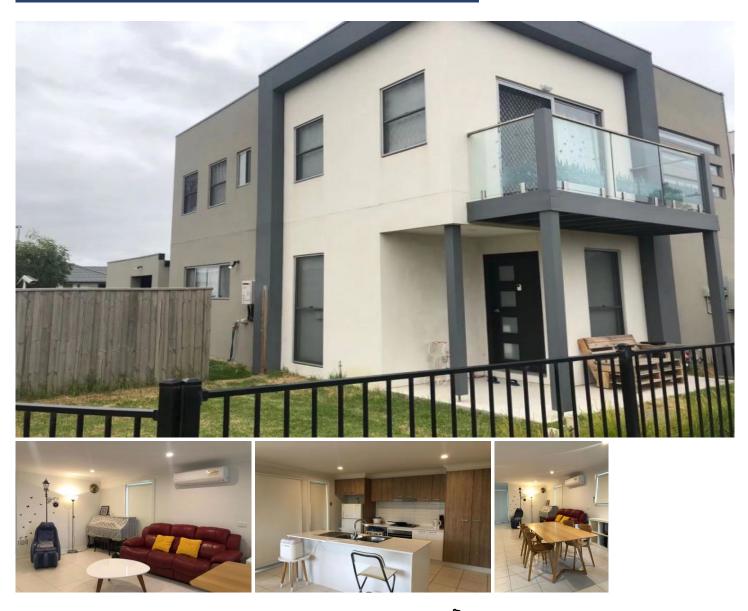

#### 2 Nunkeri Court Clyde North VIC

This perfectly designed double storey 3bedroom, 2.5 bathroom, double garage home is conveniently situated within walking distance to Selandra Rise shopping Centre, wetlands and a 5 minute drive to Cranbourne Park

#### Comprising of:

- 3 bedrooms all upstairs, master bedroom with split system heating/cooling, WIR, ensuite and a beautiful balcony overlooking the wetlands. You can enjoy great views from your bed.

The 2nd and 3rd bedroom each have BIR and an electric wall heater.

### Downstairs boasts:

- Open plan living area with kitchen/meals filled with loads of natural light and split system heating/cooling