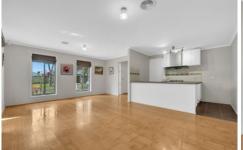

#### Features include:

- Master with semi-ensuite and walk-in robe.
- The remaining 2 bedrooms have built-in robes.
- Stylish and functional kitchen with a dishwasher, gas cooktop, electric oven, range hood, and plenty of bench space.