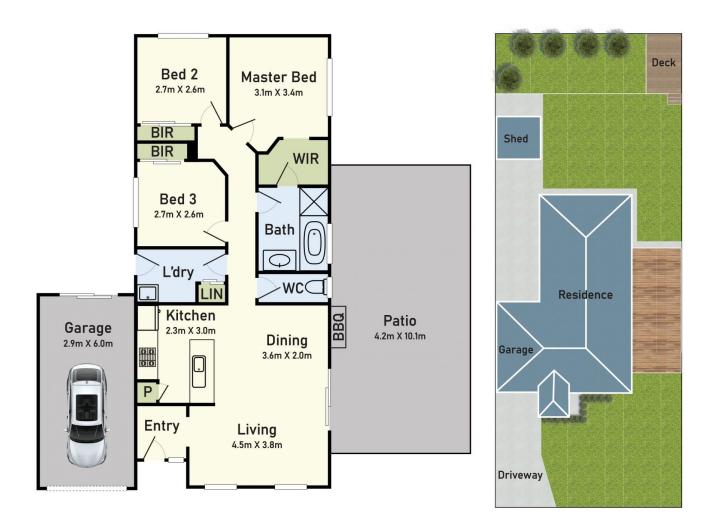

### 21 Mallee Circuit Pakenham VIC

Discover exceptional value in the heart of Pakenham's dynamic Lakeside Estate! This charming 3-bedroom home is perfectly situated near a sprawling 6-hectare lake, scenic walking tracks, lush parkland, schools, cafes, bars, shopping centers, and the convenience of Cardinia Road Train Station. Whether you're a first-time homebuyer, investor, or seeking to downsize, this well-maintained residence offers an ideal living experience.

#### Features include:

- Master with semi-ensuite and walk-in robe.
- The remaining 2 bedrooms have built-in robes.
- Stylish and functional kitchen with a dishwasher, gas cooktop, electric oven, range hood, and plenty of bench space.

## 3 🚐 1 🔓 1 🗬

Type : House Price : \$ 565,000 Land Size : 448 sqm

View: https://www.yere.com.au/sale/vic/south-east/pakenham/residential/house/7807869

Crystal Lin 03 8578 5700

Rick Kothari 03 8578 5700

Floor Plan Site Plan

# 21 Mallee Circuit, Pakenham, VIC 3810

\* Dimensions are approximate and for illustrative purposes only