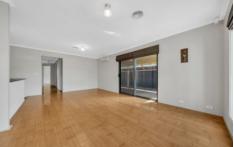

#### Features include:

- Master with semi-ensuite and walk-in robe.
- The remaining 2 bedrooms have built-in robes.
- Stylish and functional kitchen with a dishwasher, gas cooktop, electric oven, range hood, and plenty of bench space.