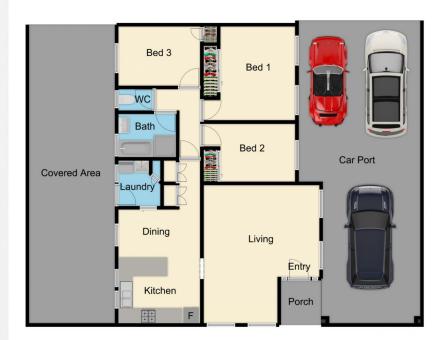

This charming three bedroom, one bathroom, double car garage is built on a decent 650 sqm block of land, situated in a serene and family-friendly neighbourhood of Cranbourne.

Boosting with natural light, this charming home offers plenty of storage options, generous size three bedrooms, a spacious living room, separate formal dining area, study nook, a separate toilet, double carport plus a driveway to park van, caravan or a trailer.

## 3 📭 1 🟪 2 🗬

Type : House Price : \$ 640,000 Land Size : 650 sqm

/iew : https://www.yere.com.au/sale/vic/south-east

Rachhpal Singh 03 8578 5700

Rick Kothari 03 8578 5700

Floor Plan Site Plan

The floor plan is not to scale. Areas and dimensions are approximate and therefore plan should only be used for illustrative purposes