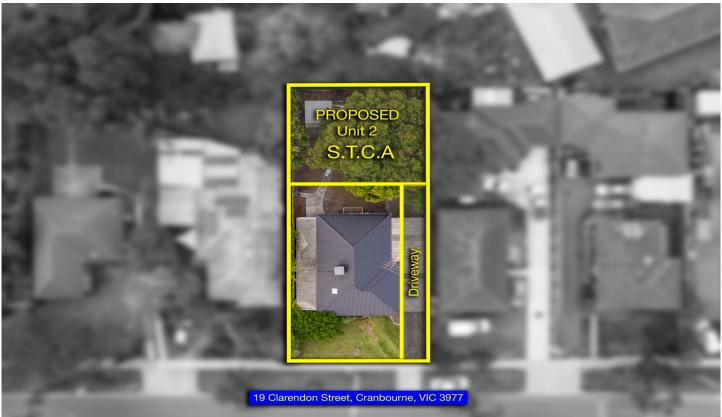

## 19 Clarendon Street Cranbourne VIC

If you are looking for the perfect excuse to break into the market, add to your investment portfolio or even develop in the future (STCA), then this is a perfect opportunity for you.

This charming three bedroom, one bathroom, double car garage is built on a decent 650 sqm block of land, situated in a serene and family-friendly neighbourhood of Cranbourne.

Boosting with natural light, this charming home offers plenty of storage options, generous size three bedrooms, a spacious living room, separate formal dining area, study nook, a separate toilet, double carport plus a driveway to park van, caravan or a trailer.

## 3 📭 1 🟪 2 🗬

Type : House Price : \$ 640,000 Land Size : 650 sqm

/iew : https://www.yere.com.au/sale/vic/south-east

Rachhpal Singh 03 8578 5700

Rick Kothari 03 8578 5700

Floor Plan Site Plan

The floor plan is not to scale. Areas and dimensions are approximate and therefore plan should only be used for illustrative purposes