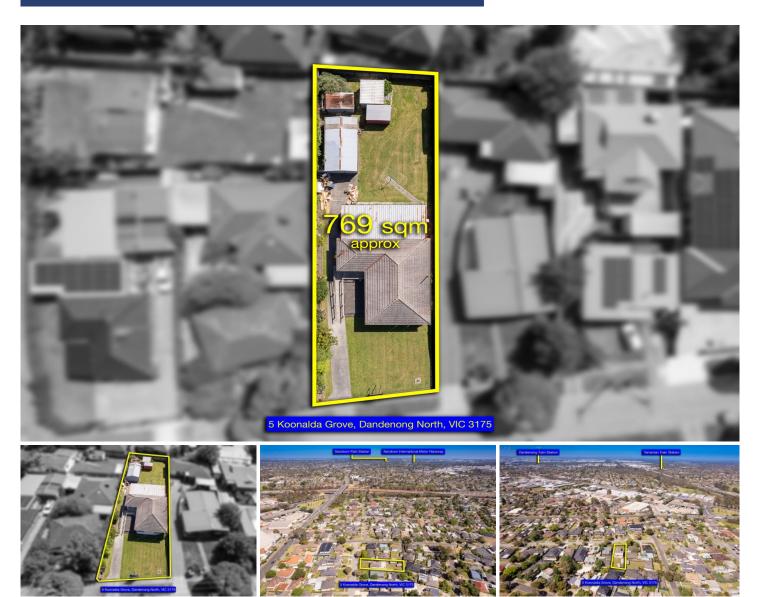

## 5 Koonalda Grove Dandenong North VIC

Sets on a generous size 769sqm block of land is this family home comprising of lounge/dining, kitchen/meals, large family room, master bedroom with ensuite, 3 other bedrooms, 2nd bathroom, single garage, 3 garden sheds and plenty of off street parking.

## 4 🛤 2 🚰 3 🚘

| Туре      | : House       |
|-----------|---------------|
| Price     | : \$ 705,000  |
| Land Size | : 769 sqm     |
| View      | : https://www |

: https://www.yere.com.au/sale/vic/south-east /dandenong-north/residential/house/780060 3