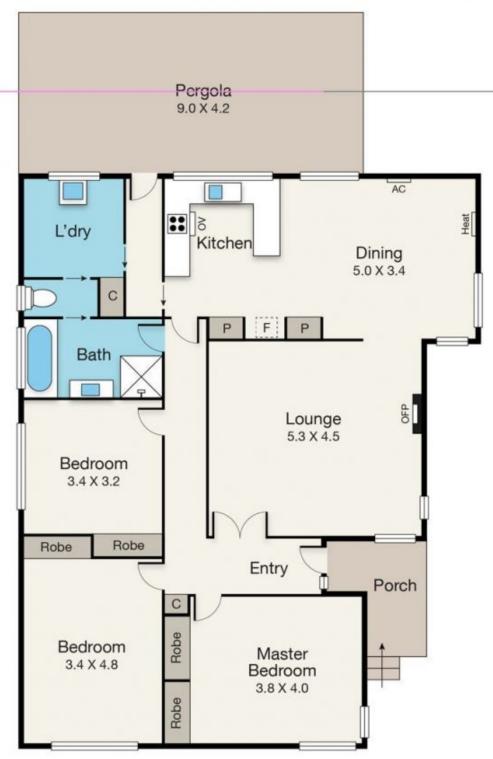

## 5 Nobelius Avenue Narre Warren VIC

This stunning family home is ideally located in the heart of Narre Warren, only

a few minutes walking distance to the Narre Warren Train Station, Webb

Street Shops, Westfield Fountain Gate, Bunjil Place, Swimming Pool, Library,

Public Transport and Parkland and close to the Monash Freeway and Princes

Hwy

Currently comprising a neat and very sound 3 bedrooms home with

evaporative cooling, electric heaters in living and meals, spacious living

zones, a well-appointed kitchen plus a lovely under cover entertaining area

3 📭 1 🔓 2 🗬

Type: House

**View**: https://www.yere.com.au/lease/vic/south-east/nar

re-warren/residential/house/7798719

Yogita Kapoor 03 8578 5700