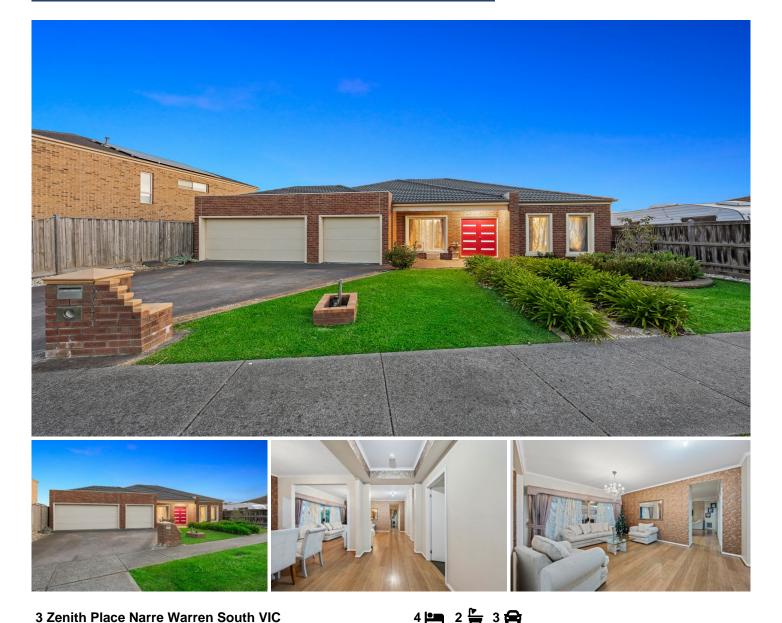

## **3 Zenith Place Narre Warren South VIC**

Behold this prestigious home sprawling on a generous 703m2 (approx) Situated in the highly sought after Berwick Springs, this home will complete your search.

A home for those who love to live in style and comfort, this home has it all!

As you enter you are greeted with modern day quality and styling. Perfectly zoned for the growing family, the oversized master bedroom is located at the front of the home with en-suite and his and hers walk in robe to complete. The remaining three bedrooms all generously proportioned at the rear of the home sharing the family bathroom. With enough space for all including three living rooms, formal lounge, family room and Theatre/rumpus