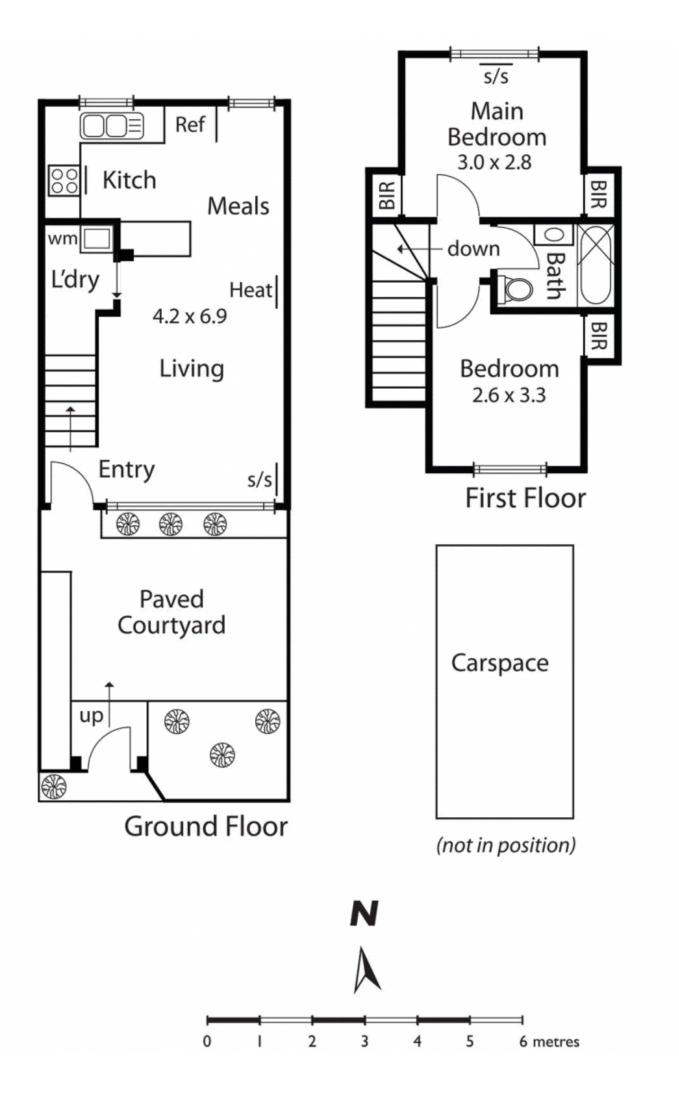

The open plan living/dining area is a desirable highlight and includes a light-filled lounge that flows to a casual dining zone. The kitchen is fresh & bright and offers ample cupboard space, whilst tucked away upstairs in the gorgeous, pitched roofline are two spacious double bedrooms both with built-in robes. A skylight bathroom is