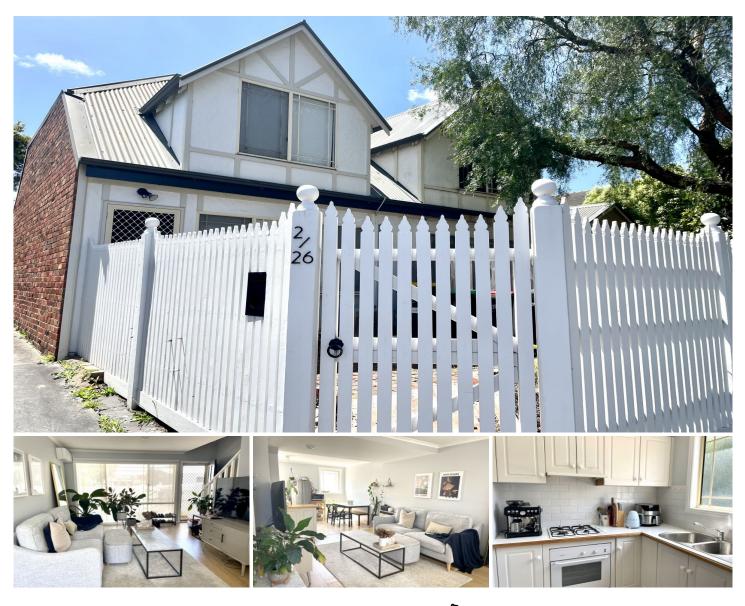

## 2/26 Melbourne Street Murrumbeena VIC

Just two mins walk to Murrumbeena Station and cafes, few mins drive to the Chadstone shopping centre and Carnegie's shops & amenities, this appealing townhouse offers a low maintenance setting ideal for a young couple or singles. Impeccably presented throughout, the home is accessed through an easy-care bricked patio which offers the ideal space for morning coffee or evening drinks, and once inside you will discover attractive and peaceful interiors.

The open plan living/dining area is a desirable highlight and includes a light-filled lounge that flows to a casual dining zone. The kitchen is fresh & bright and offers ample cupboard space, whilst tucked away upstairs in the gorgeous, pitched roofline are two spacious double bedrooms both with built-in robes. A skylight bathroom is