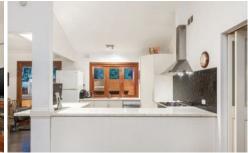

The main home has 4 bedrooms and provides a flexible floor plan with a separate spacious rumpus room, an updated quality kitchen that offers s/steel 900mm cooker & dishwasher and flows to a meals/family room. The large master suite has plenty of wardrobe space, a generous ensuite with a tasteful finish and large shower. The French doors lead from the main bedroom to an enormous outdoor