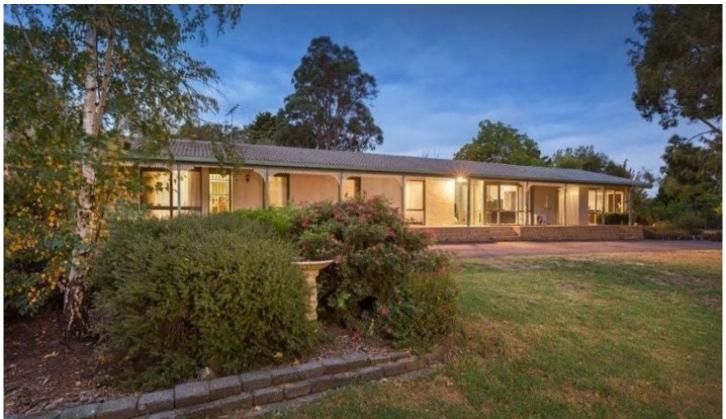

## 4 Oatlands Road Narre Warren North VIC

Set on over an acre land is this beautiful home offers dual living, plenty of room to move and great outdoor entertaining. The self contained wing consists of; 2 large bedrooms, formal lounge, separate bathroom and a generous kitchen with all brand new appliances with plenty of bench space that services a meals/family area and is great for parents or teenage retreat.

The main home has 4 bedrooms and provides a flexible floor plan with a separate spacious rumpus room, an updated quality kitchen that offers s/steel 900mm cooker & dishwasher and flows to a meals/family room. The large master suite has plenty of wardrobe space, a generous ensuite with a tasteful finish and large shower. The French doors lead from the main bedroom to an enormous outdoor