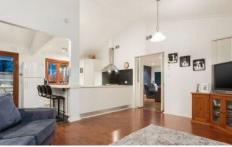

## 4 Oatlands Road Narre Warren North VIC

Set on over an acre land is this beautiful home offers dual living, plenty of room to move and great outdoor entertaining. The self contained wing consists of; 2 large bedrooms, formal lounge, separate bathroom and a generous kitchen with all brand new appliances with plenty of bench space that services a meals/family area and is great for parents or teenage retreat.

The main home has 4 bedrooms and provides a flexible floor plan with a separate spacious rumpus room, an updated quality kitchen that offers s/steel 900mm cooker & dishwasher and flows to a meals/family room. The large master suite has plenty of wardrobe space, a generous ensuite with a tasteful finish and large shower. The French doors lead from the main bedroom to an enormous outdoor