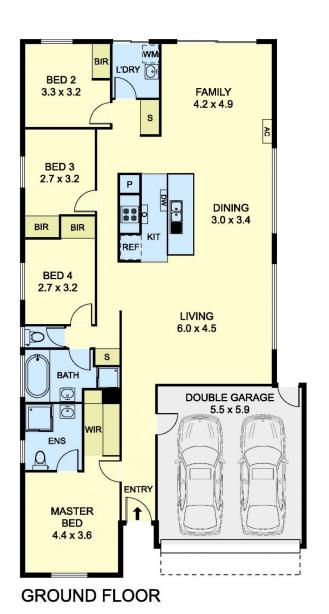

## 14 Sabel Drive Cranbourne North VIC

Welcome to 14 Sabel Drive, Cranbourne North - a charming and spacious family home that offers the perfect blend of comfort and convenience. This well-maintained residence features 4 bedrooms, 2 bathrooms and a double garage, making it an ideal choice for families seeking a comfortable and practical living space.

The master suite with a walk-in wardrobe and en-suite bathroom. The remaining bedrooms are equally well-appointed, ensuring ample space for a growing family. Situated as the heart of the home the open plan living & dining space is intelligently designed to give you an abundance of natural light and access to the entertaining area, this part of the home truly acts as the central hub of this quality residence which is sure to be a place where much of your time is spent. A cooling unit and a ducted

## 4 🚐 2 🔓 2 🗬

Type : House Price : \$ 745,000 Land Size : 400 sqm

View: https://www.yere.com.au/sale/vic/south-east/cranbourne-north/residential/house/779233

Lin Zhang 03 8578 5700

Rick Kothari 03 8578 5700