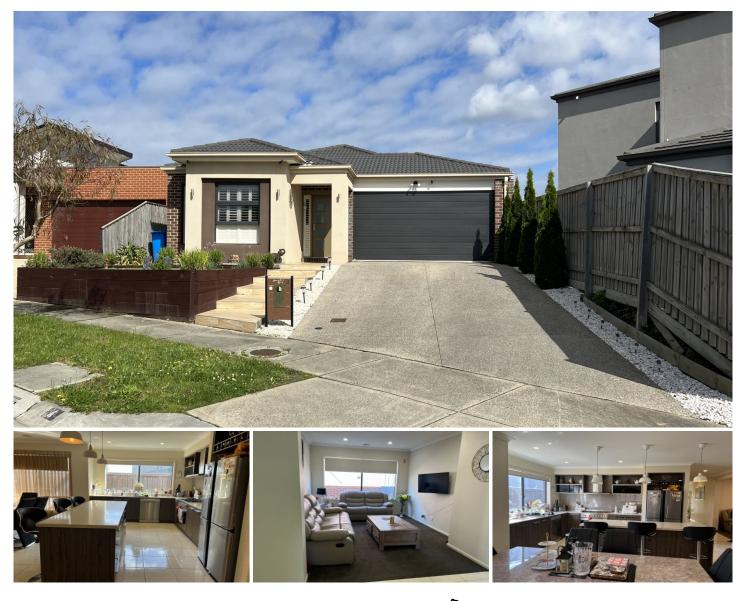

## **4 Gamaret Place Berwick VIC**

Located in the highly sought-after Berwick and close to the quality schools, Chisholm TAFE, Federation University, public and private hospitals, Monash Freeway, Berwick train station, medical centres, child care centres and all other amenities is this spacious family home proudly boasting: -

4 bedrooms, master with full ensuite and WIR

Spacious kitchen with quality appliances, stone bench tops, dishwasher and walk in pantry

2 living areas including the formal lounge and family plus a separate dining area

Double lock up garage with internal and remote access

Extras include: - gas ducted heating, split system cooling,