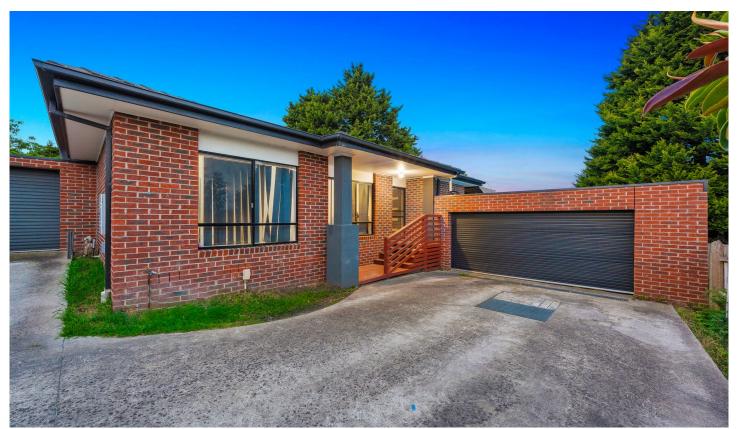

## 16a Laburnum Grove Doveton VIC

Enjoy the low maintenance lifestyle with this three-bedroom situated in central Doveton. With the master bedroom comprising of a walk-in robe, and semi ensuite, this unit is an investor's or first home buyer's delight. Two further bedrooms with built in robes share a good-sized family bathroom. The open plan kitchen, meals and living area feature a sliding door to the outdoor decked pergola area, perfect for outdoor entertaining and low maintenance living.

## Other features include:

- -Double remote garage
- -Ducted heating
- -Good sized laundry

For full version visit the website

## 3 📭 2 🔓 2 😭

Type : Unit Price : \$ 570,000 Land Size : 211 sqm

View: https://www.yere.com.au/sale/vic/south-east

/doveton/residential/unit/7791108

Asif Raees 03 8578 5700

Arif Akhlaqi 03 8578 5700

Floor Plan Site Plan