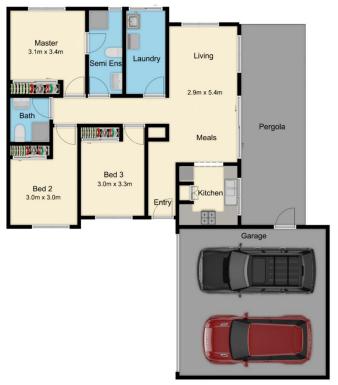

## 16a Laburnum Grove Doveton VIC

Enjoy the low maintenance lifestyle with this three-bedroom situated in central Doveton. With the master bedroom comprising of a walk-in robe, and semi ensuite, this unit is an investor's or first home buyer's delight. Two further bedrooms with built in robes share a good-sized family bathroom. The open plan kitchen, meals and living area feature a sliding door to the outdoor decked pergola area, perfect for outdoor entertaining and low maintenance living.

## Other features include:

- -Double remote garage
- -Ducted heating
- -Good sized laundry

For full version visit the website

## 3 📭 2 🔓 2 😭

Type : Unit Price : \$ 570,000 Land Size : 211 sqm

View: https://www.yere.com.au/sale/vic/south-east

/doveton/residential/unit/7791108

Asif Raees 03 8578 5700

Arif Akhlaqi 03 8578 5700

Floor Plan Site Plan

The floor plan is not to scale. Areas and dimensions are approximate and therefore plan should only be used for illustrative purposes