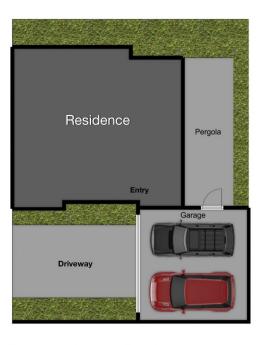

## 3 📭 2 🔓 2 😭

Type : Unit Price : \$ 570,000 Land Size : 211 sqm

View: https://www.yere.com.au/sale/vic/south-east

/doveton/residential/unit/7791108

Asif Raees 03 8578 5700

Arif Akhlaqi 03 8578 5700

Floor Plan Site Plan

The floor plan is not to scale. Areas and dimensions are approximate and therefore plan should only be used for illustrative purposes