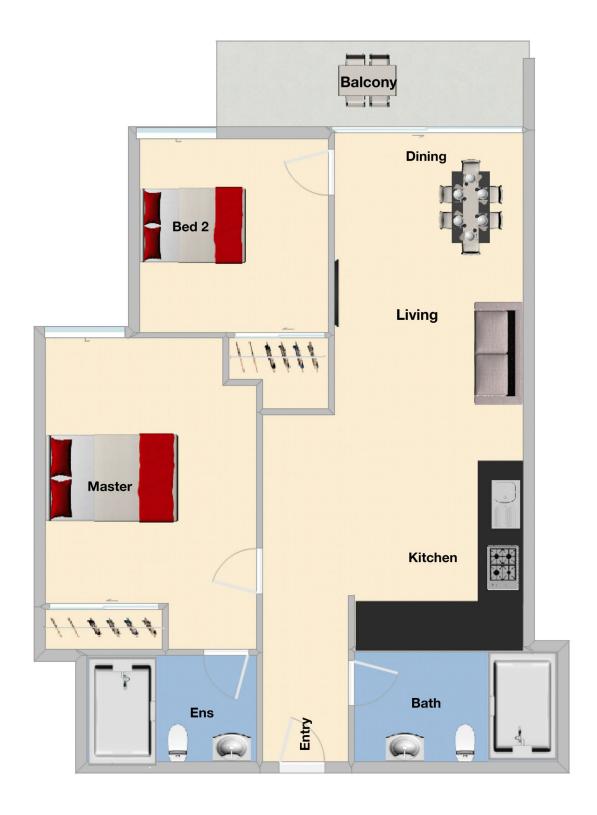

## 804B/10 Station Street Caulfield North VIC

Watch the Melbourne Cup from the balcony, walk to the Caulfield train station, Monash university, local shops and few minutes' drive to the beach, CBD and all other amenities is this brand-new apartment proudly boasting: -

2 bedrooms, 2 bathrooms, 2 toilets, master with full ensuite and built in robes

Spacious kitchen with plenty of storage space, in built fridge, dishwasher and quality appliances

1 large open living/dining area goes out to the large balcony overlooking the Caulfield racecourse and the bay at a distance

Single car space in the basement with separate storage shed

2 🗀 2 📛 1 🖨

Type: Apartment

View: https://www.yere.com.au/lease/vic/east/caulfieldnorth/residential/apartment/7788038

Caroline Phillips 03 8578 5700