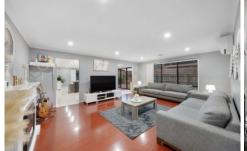

## 23 Stellato Place Hampton Park VIC

In an esteemed location, incomparable convenience and immediately welcoming, this well-designed single-storey residence radiates warmth and positivity throughout.

The home begins with a light-filled front lounge with large windows that flood the area with an abundance of natural light, creating a warm and welcoming ambiance. The second living area is adjacent to the meals area that connects with the bright kitchen, featuring gas cooktop, oven, stainless steel appliances, dishwasher, oversized benchtop and ample of storage highlighted by stylish pendants.