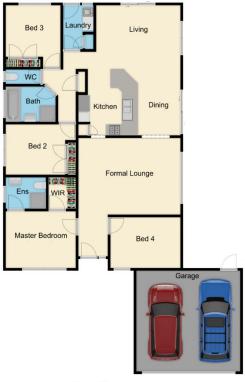

## 23 Stellato Place Hampton Park VIC

In an esteemed location, incomparable convenience and immediately welcoming, this well-designed single-storey residence radiates warmth and positivity throughout.

The home begins with a light-filled front lounge with large windows that flood the area with an abundance of natural light, creating a warm and welcoming ambiance. The second living area is adjacent to the meals area that connects with the bright kitchen, featuring gas cooktop, oven, stainless steel appliances, dishwasher, oversized benchtop and ample of storage highlighted by stylish pendants.

The master suite awaits as a private and spacious retreat, featuring an ensuite bathroom and a walk-in robe for your

For full version visit the website

Floor Plan Site Plan

The floor plan is not to scale. Areas and dimensions are approximate and therefore plan should only be used for illustrative purposes