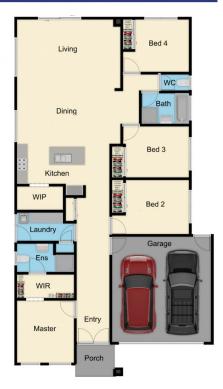

Upon entrance, the warmth of the master bedroom greets you, bathed in an abundance of natural light, a wide entrance and upgraded timber double door. The master suite boasts a spacious walk-in robe, and an ensuite with

4 🕮 2 🚍 2 🚍

**Type**: House **Price**: \$ 755,000

View : https://www.yere.com.au/sale/vic/south-east/clyd

e-north/residential/house/7786371

Rachhpal Singh 03 8578 5700

Megha Dhingra 03 8578 5700

For full version visit the website

Floor Plan Site Plan

The floor plan is not to scale. Areas and dimensions are approximate and therefore plan should only be used for illustrative purposes